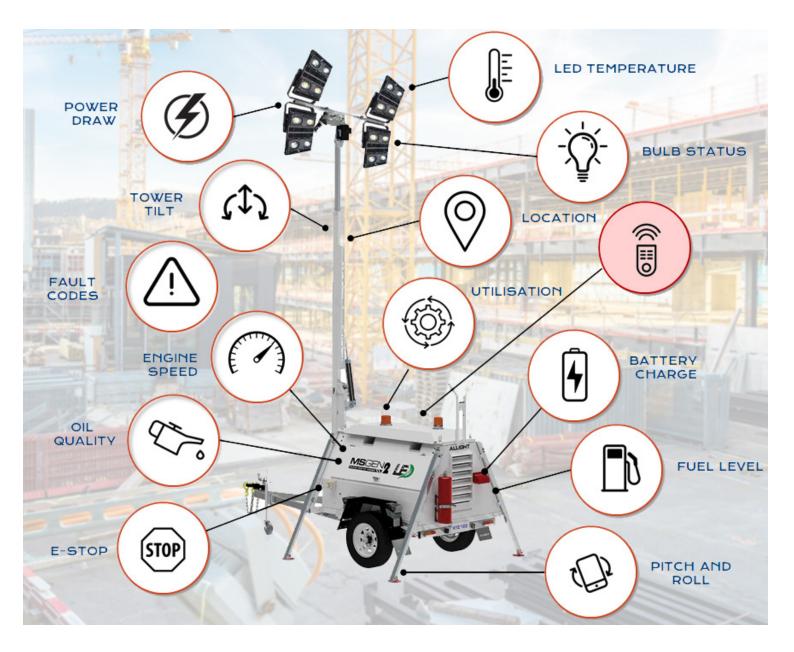

## **SOLUTIONS PROVIDED**

- Remote monitoring of your lighting plant fleet is a low-cost way to increase productivity by reducing downtime.
- The ORB excels in monitoring off-highway plant because it can monitor almost any sensor, interface to any engine controller, and can be customised to fit the application with user-programmed JavaScript and edge processing.
- Know where your lighting plants are and whether they are operating. The Senquip ORB will also provide immediate reports of rollovers and faulty lights, ensuring fixes can be organised quickly and no further damage is caused.
- For solar lighting-plants, monitor battery levels; for diesel units, know your fuel levels.
   Be assured there is sufficient capacity to perform through the night.
- Monitor operating hours to ensure correct maintenance schedules and customer billing.

IDEAL FOR BOTH SITE MANAGERS & FLEET OWNERS HUGELY PROGRAMMABLE & VERSATILE BUILT FOR EVEN THE HARSHEST ENVIRONMENTS GIVES EXTENSIVE VISIBILITY TO UNMANNED OR REMOTE EQUIPMENT