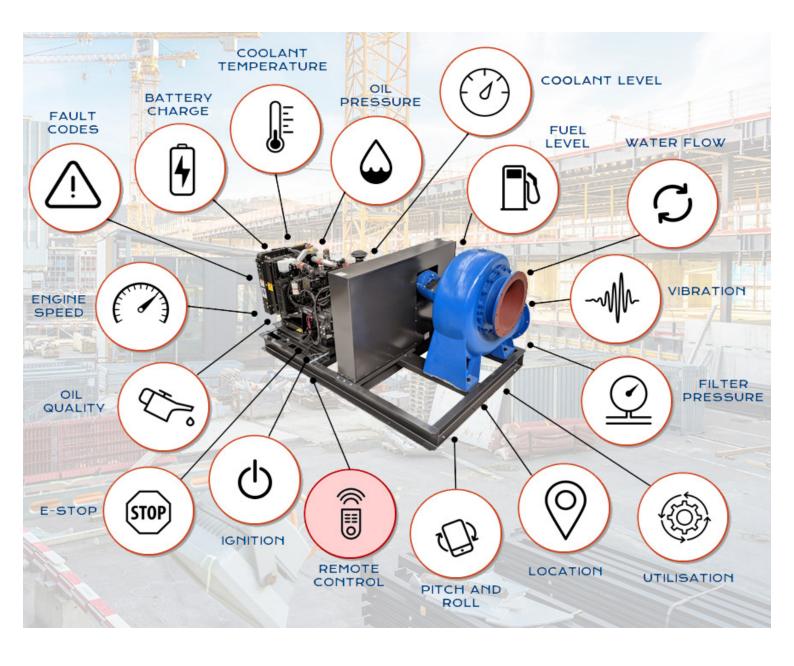

## **SOLUTIONS PROVIDED**

- The ORB is connected through a 4G cellular network, connecting directly to a mobile phone, providing data on the pressure in the pump suction line (indicating flow), the engine running condition monitored via the magnetic pick up, and the fuel level sensor, with remote control to shut down the pump if needed.
- The ORB always comes as standard with GPS and Google Map view through the ORB dashboard portal, providing a live location update, and the ability to build a protective Geofence. This alerts the site manager if the pump is moved or is moving, its direction and speed of travel.
- The ORB as standard will monitor the de-watering sets engine starting battery, which is displayed on the portal in live time, with SMS alerts if the starting battery is low.
- The ORB's internal battery will last up to 12 months. Additional power can be supplied through hard power wiring, AA batteries and a solar kit if requested.